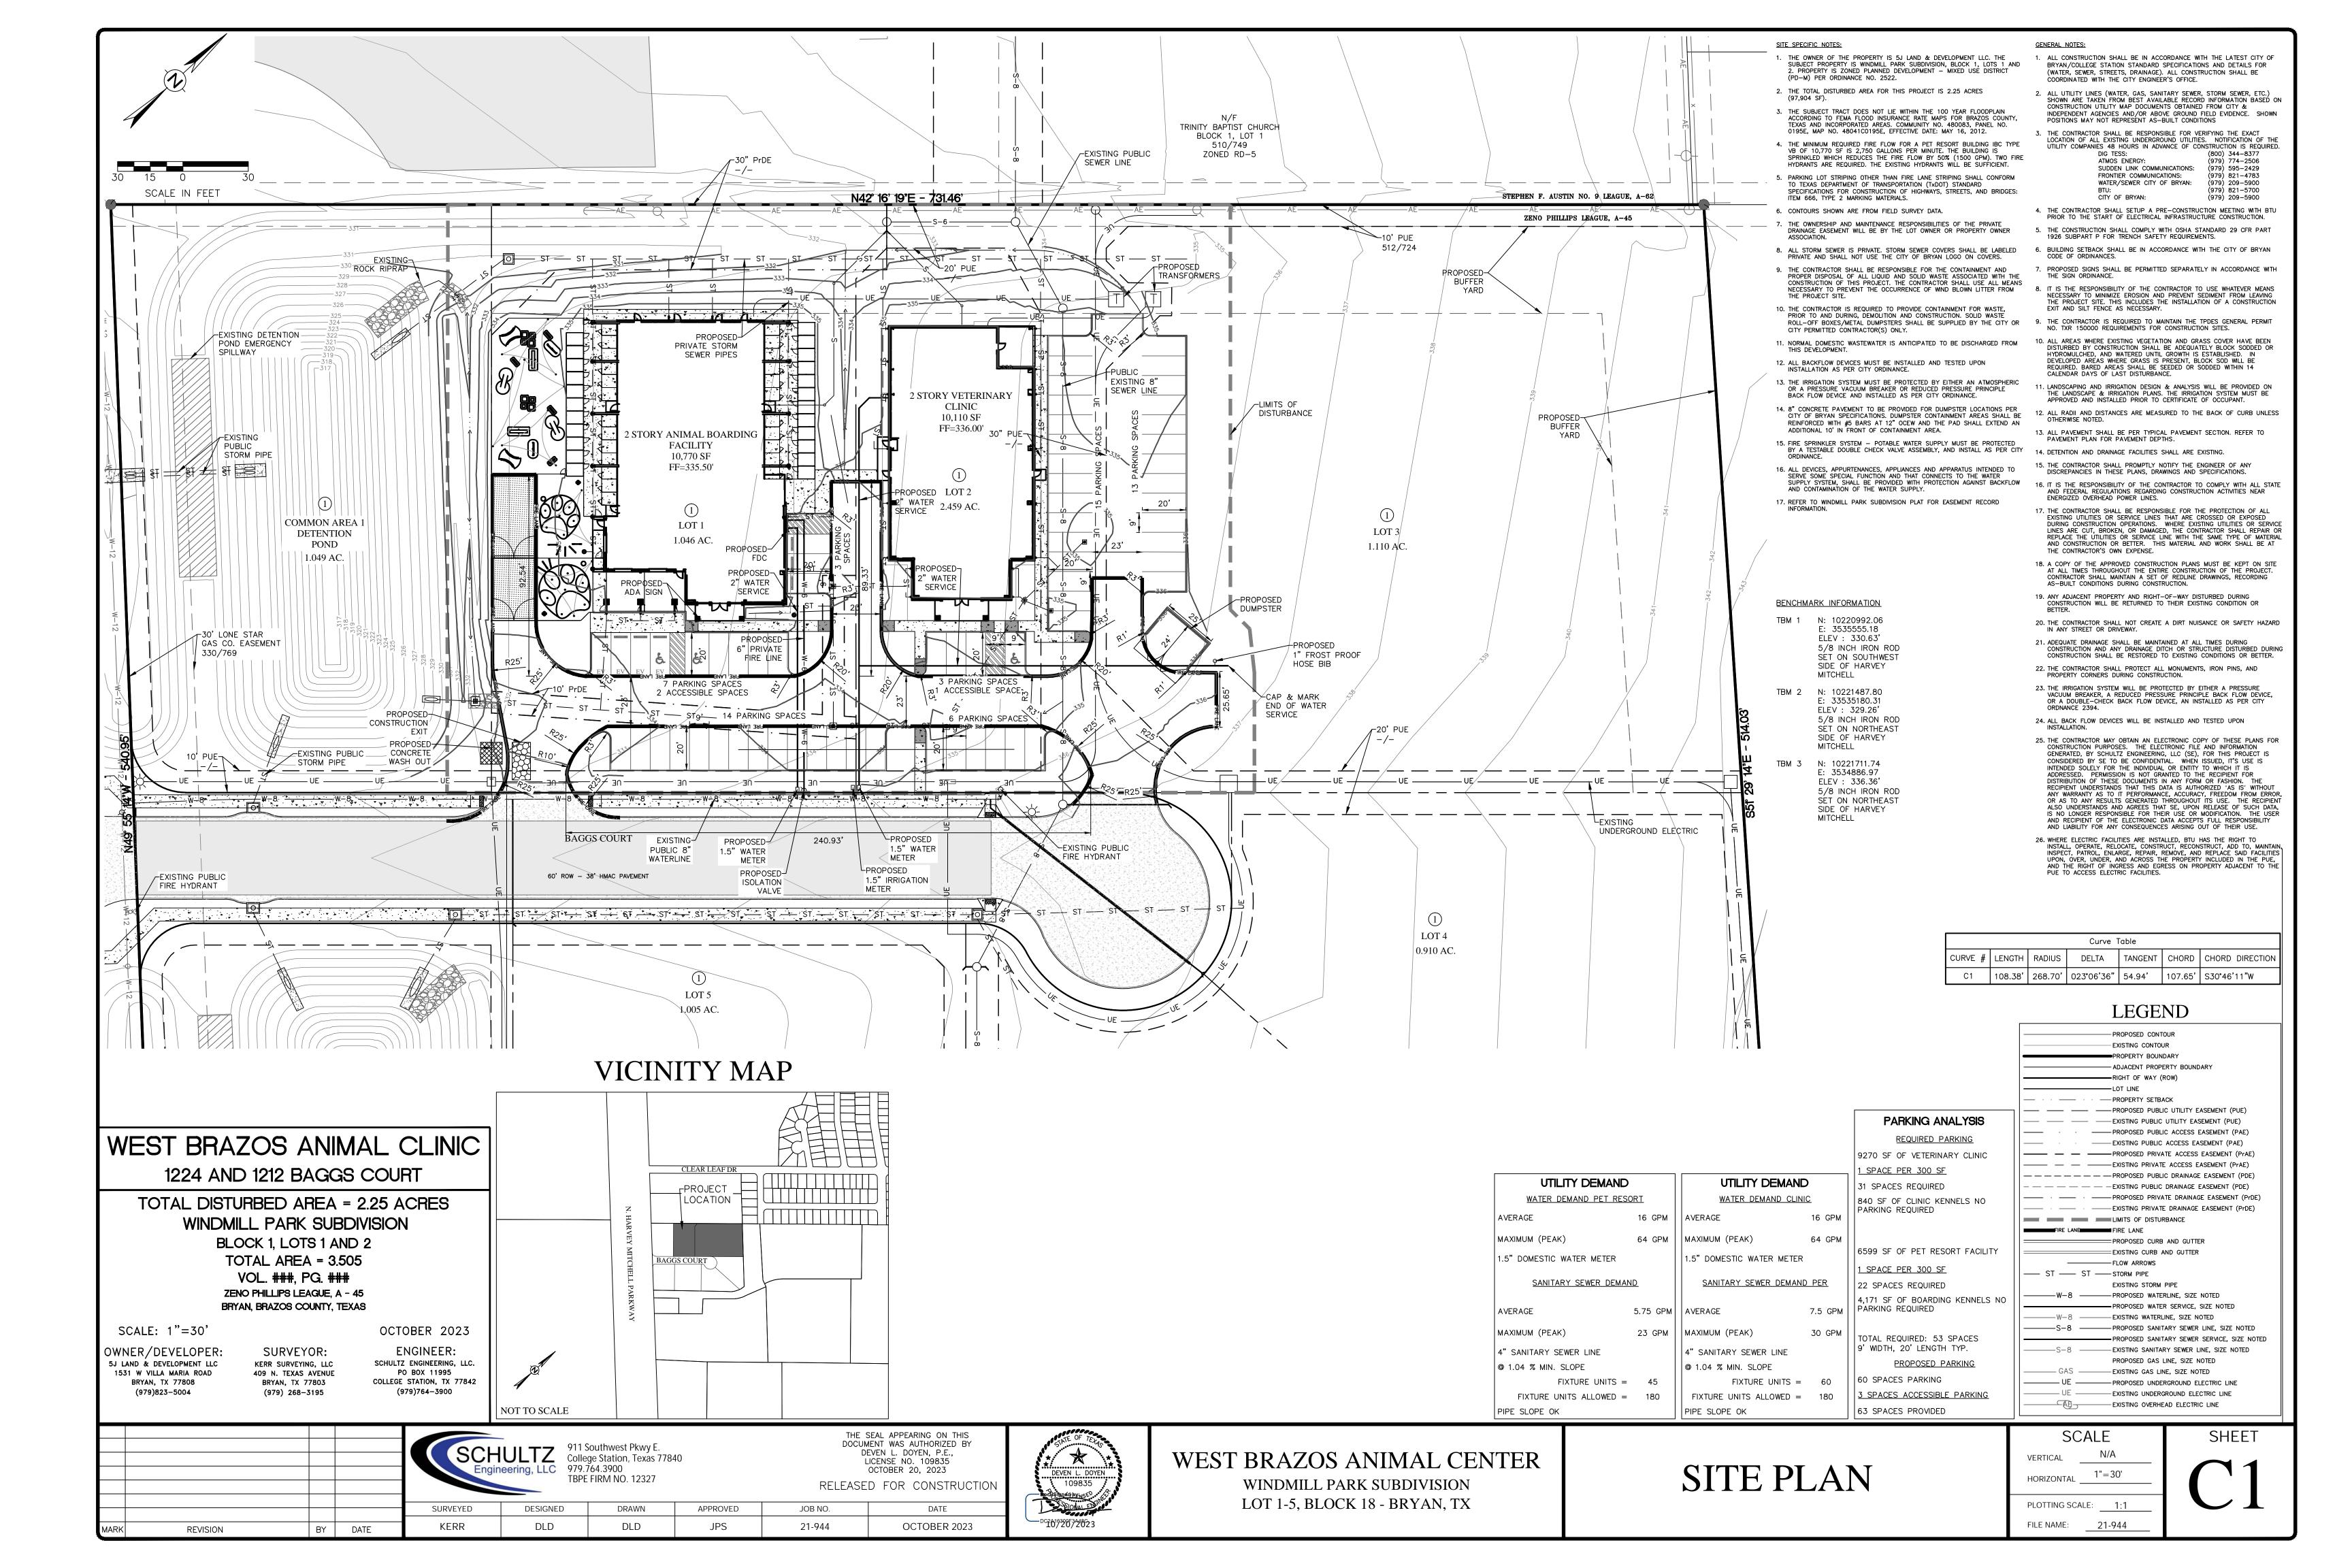

|      |          |    |      | SCHULTZ Engineering, LLC 911 Southwest Pkwy E. College Station, Texas 77840 979.764.3900 TBPE FIRM NO. 12327 |          |       | DOCUI<br>D | THE SEAL APPEARING ON THIS DOCUMENT WAS AUTHORIZED BY DEVEN L. DOYEN, P.E., LICENSE NO. 109835 OCTOBER 20, 2023 RELEASED FOR CONSTRUCTION |              |
|------|----------|----|------|--------------------------------------------------------------------------------------------------------------|----------|-------|------------|-------------------------------------------------------------------------------------------------------------------------------------------|--------------|
|      |          |    |      | SURVEYED                                                                                                     | DESIGNED | DRAWN | APPROVED   | JOB NO.                                                                                                                                   | DATE         |
| MARK | REVISION | BY | DATE | KERR                                                                                                         | DLD      | DLD   | JPS        | 21-944                                                                                                                                    | OCTOBER 2023 |

WEST BRAZOS ANIMAL CENTER
WINDMILL PARK SUBDIVISION
LOT 1-5, BLOCK 18 - BRYAN, TX

| SCAI            | SHEET  |    |
|-----------------|--------|----|
| VERTICAL        | N/A    |    |
| HORIZONTAL      | 1"=30' | () |
| PLOTTING SCALE: |        |    |
| FILE NAME:      | 21-944 |    |