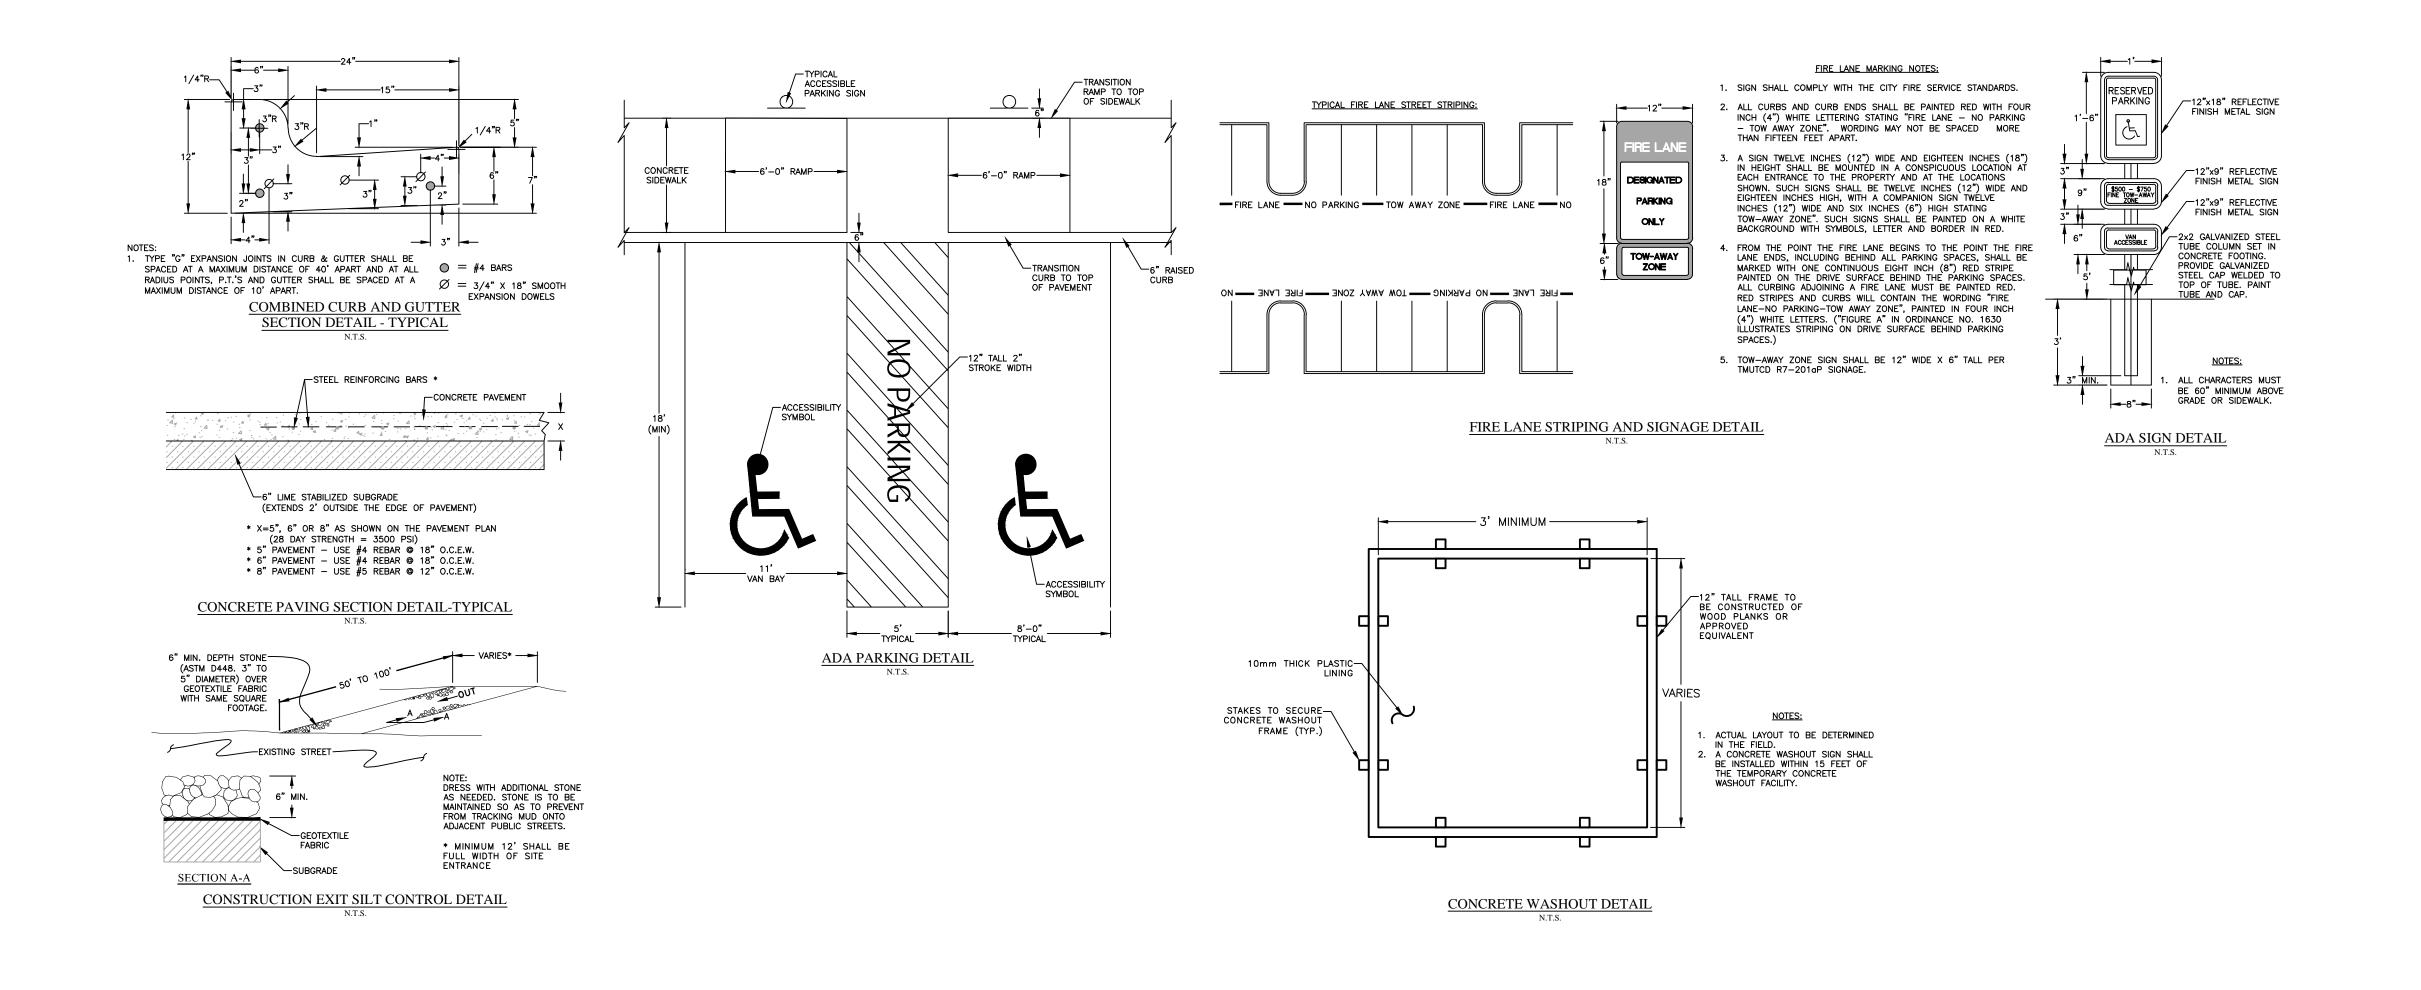

|      |          |    |      | SCHULTZ Engineering, LLC 911 Southwest Pkwy E. College Station, Texas 77840 979.764.3900 TBPE FIRM NO. 12327 |          |       | DOCUI<br>D | THE SEAL APPEARING ON THIS DOCUMENT WAS AUTHORIZED BY DEVEN L. DOYEN, P.E., LICENSE NO. 109835 OCTOBER 20, 2023 RELEASED FOR CONSTRUCTION |              |
|------|----------|----|------|--------------------------------------------------------------------------------------------------------------|----------|-------|------------|-------------------------------------------------------------------------------------------------------------------------------------------|--------------|
|      |          |    |      | SURVEYED